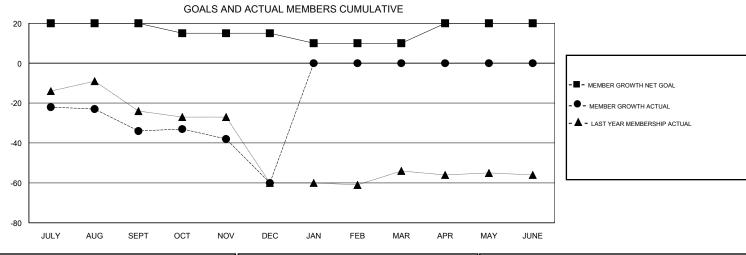

## STEVE ANTON **LOCATION INDIANA GMT CA** Clubs Members RESULTS FOR 2017-2018 RESULTS FOR 2017-2018 NEW CLUB GOAL NEW CLUBS DROPPED CLUBS MEMBER GROWTH NET MEMBER GROWTH DROPPED QUARTER QUARTER GOAL ACTUAL MEMBERS ACTUAL (including transfers) 0 0 0 20 34 61 JULY/AUG/SEPT JULY/AUG/SEPT 0 -5 31 48 OCT/NOV/DEC OCT/NOV/DEC 0 0 0 0 0 -5 JAN/FEB/MAR JAN/FEB/MAR 0 0 0 0 0 10 APR/MAY/JUNE APR/MAY/JUNE

## GOALS AND ACTUAL NEW CLUBS CUMULATIVE

| DROPPED CLUBS: 0 |     | 26 CLUBS OF 64 ADDED 1 OR MORE<br>NEW MEMBERS | GENDER DISTRIBUTION  MALE 1,202 (73.52%)  FEMALE 433 (26.48%) |     |
|------------------|-----|-----------------------------------------------|---------------------------------------------------------------|-----|
| DROPPED MEMBERS  |     |                                               | Women Percentage Fiscal Year Goal: 27%                        |     |
| DECEASED         | 17  | CLICK HERE FOR CUMULATIVE  MEMBERSHIP DATA    | TOTAL FAMILY UNIT MEMBERS                                     | 324 |
| CLUB CANCELLED   | 0   |                                               |                                                               | 164 |
| OTHER            | 92  |                                               | FAMILY MEMBERS PAYING HALF 1  DUES                            |     |
| TOTAL            | 109 |                                               |                                                               |     |